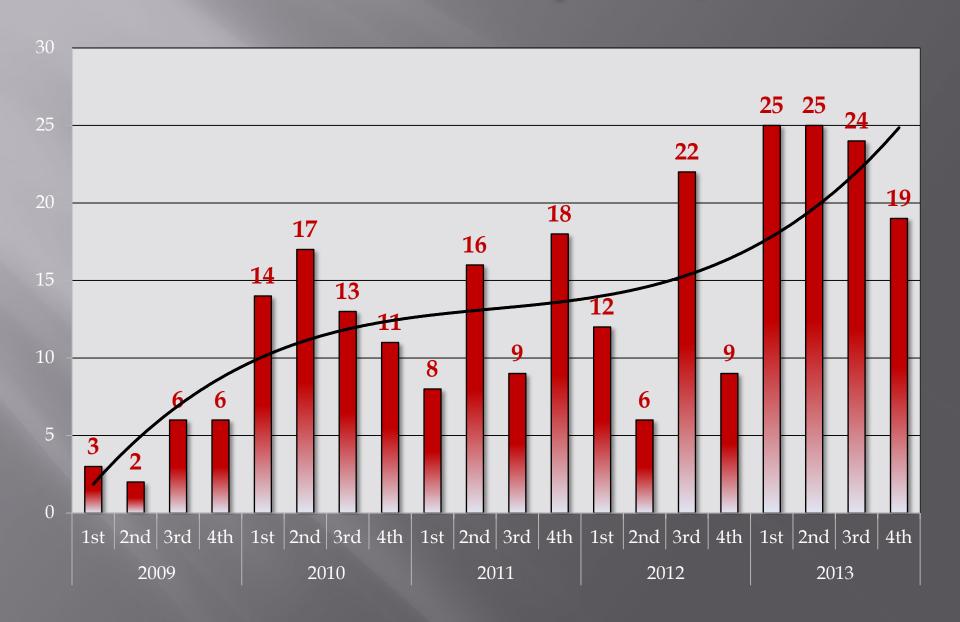

# DIVISION OF PROFESSIONAL SERVICES

September 9, 2013

## Contracts & Mods by Dollars



# Contracts & Mods by Quantity



#### Advertisements per Quarter



# FY'13 Monthly Bulletin Fees



## Contract Expiration

- Contracts can only extended if they have been expired for less than 30 days
- If longer, a new contract has to be created
- Reference to the original contract remains but the accounting stream is lost

# PLEASE CHECK YOUR CONTRACT END DATES

### Consultant Payments

- Consultants must sign all PSC's for approval
- 98% of approvals are delayed because:
  - PSC or pay estimate isn't signed
  - Wrong letter agreement is attached
  - Lack of funding