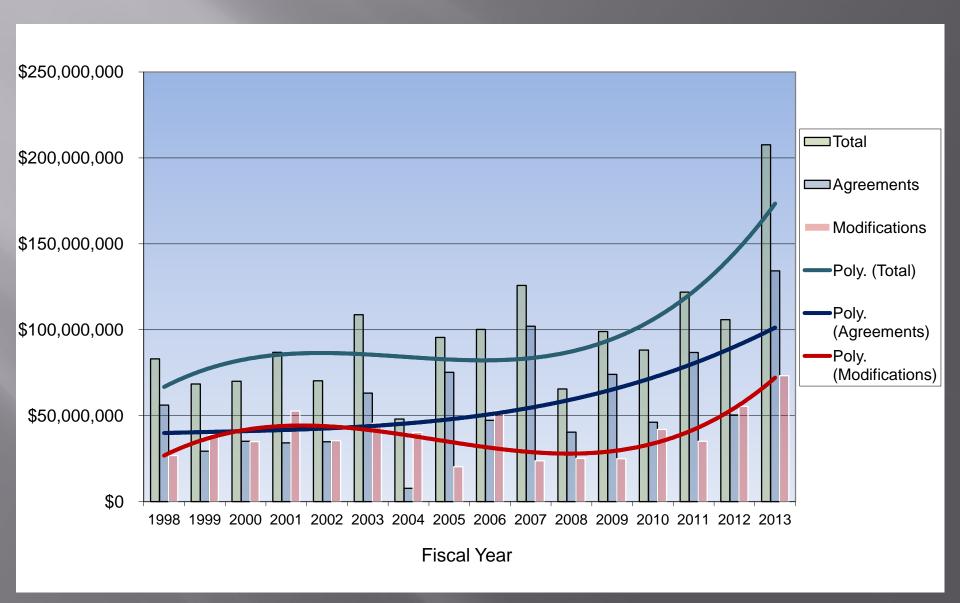

# DIVISION OF PROFESSIONAL SERVICES

September 9, 2013

## Contracts & Mods by Dollars



# Contracts & Mods by Quantity



#### Advertisements per Quarter



# FY'13 Monthly Bulletin Fees



## Contract Expiration

- Contracts can only extended if they have been expired for less than 30 days
- If longer, a new contract has to be created
- Reference to the original contract remains but the accounting stream is lost

# PLEASE CHECK YOUR CONTRACT END DATES

### Consultant Payments

- Consultants must sign all PSC's for approval
- 98% of approvals are delayed because:
  - PSC or pay estimate isn't signed
  - Wrong letter agreement is attached
  - Lack of funding