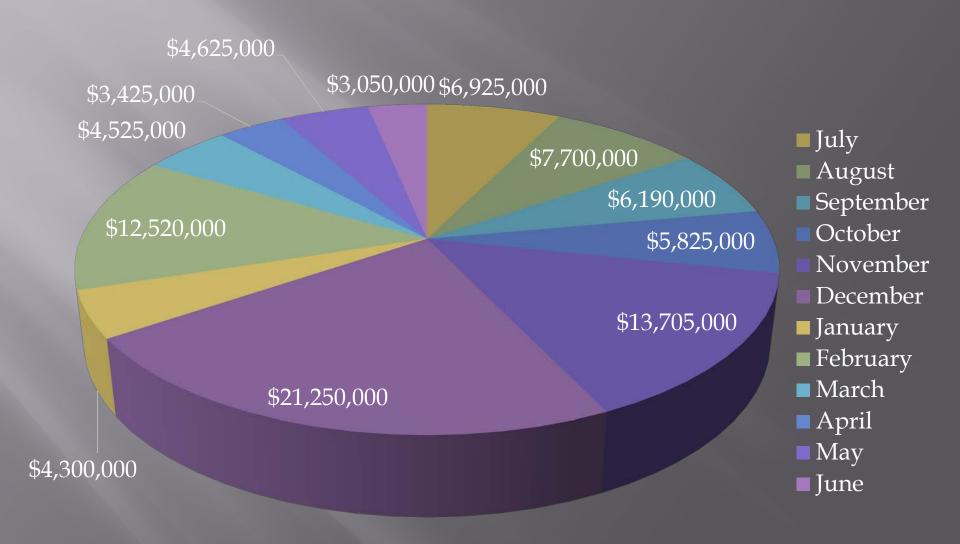

# DIVISION OF PROFESSIONAL SERVICES

September 9, 2013

## Contracts & Mods by Dollars



# Contracts & Mods by Quantity



#### Advertisements per Quarter



# FY'13 Monthly Bulletin Fees



## Contract Expiration

- Contracts can only extended if they have been expired for less than 30 days
- If longer, a new contract has to be created
- Reference to the original contract remains but the accounting stream is lost

# PLEASE CHECK YOUR CONTRACT END DATES

### Consultant Payments

- Consultants must sign all PSC's for approval
- 98% of approvals are delayed because:
  - PSC or pay estimate isn't signed
  - Wrong letter agreement is attached
  - Lack of funding