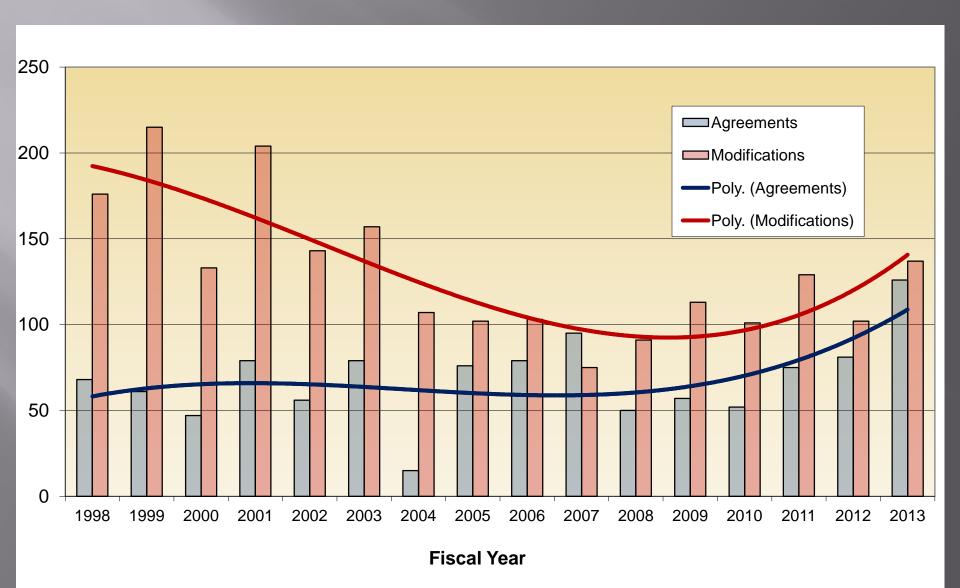

# DIVISION OF PROFESSIONAL SERVICES

September 9, 2013

## Contracts & Mods by Dollars



# Contracts & Mods by Quantity



#### Advertisements per Quarter



# FY'13 Monthly Bulletin Fees



## Contract Expiration

- Contracts can only extended if they have been expired for less than 30 days
- If longer, a new contract has to be created
- Reference to the original contract remains but the accounting stream is lost

# PLEASE CHECK YOUR CONTRACT END DATES

### Consultant Payments

- Consultants must sign all PSC's for approval
- 98% of approvals are delayed because:
  - PSC or pay estimate isn't signed
  - Wrong letter agreement is attached
  - Lack of funding